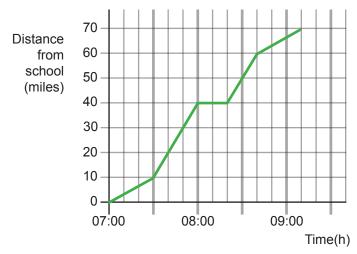

Manford City. They hovered overhead for several minutes before descending slowly to the ground.

## Task B

2 This graph of the bus journey from school to Manford Car Park shows the distance travelled.



This graph of the same journey shows the amount of fuel in the petrol tank of the bus.



- a What time was it when the bus reached the Car Park in Manford?
- b Between what times did the bus have less than 20 litres of fuel in its tank?
- c The driver bought petrol at the Motorway Service Station and the Car Park Garage. At which of these did he buy more fuel?
- d Estimate the total amount of petrol that the bus driver bought.
- e How much petrol did the bus use over the entire journey?

© Bowland Education Trust 2008