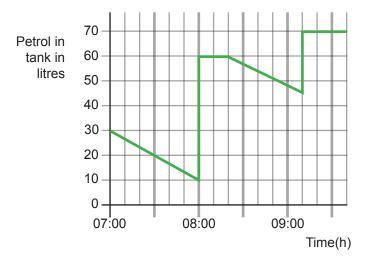

Manford City. They hovered overhead for several minutes before descending slowly to the ground.

## Task B

2 This graph of the bus journey from school to Manford Car Park shows the distance travelled.



This graph of the same journey shows the amount of fuel in the petrol tank of the bus.



- a What time was it when the bus reached the Car Park in Manford?
- b Between what times did the bus have less than 20 litres of fuel in its tank?
- c The driver bought petrol at the Motorway Service Station and the Car Park Garage. At which of these did he buy more fuel?
- d Estimate the total amount of petrol that the bus driver bought.
- e How much petrol did the bus use over the entire journey?

© Bowland Education Trust 2008